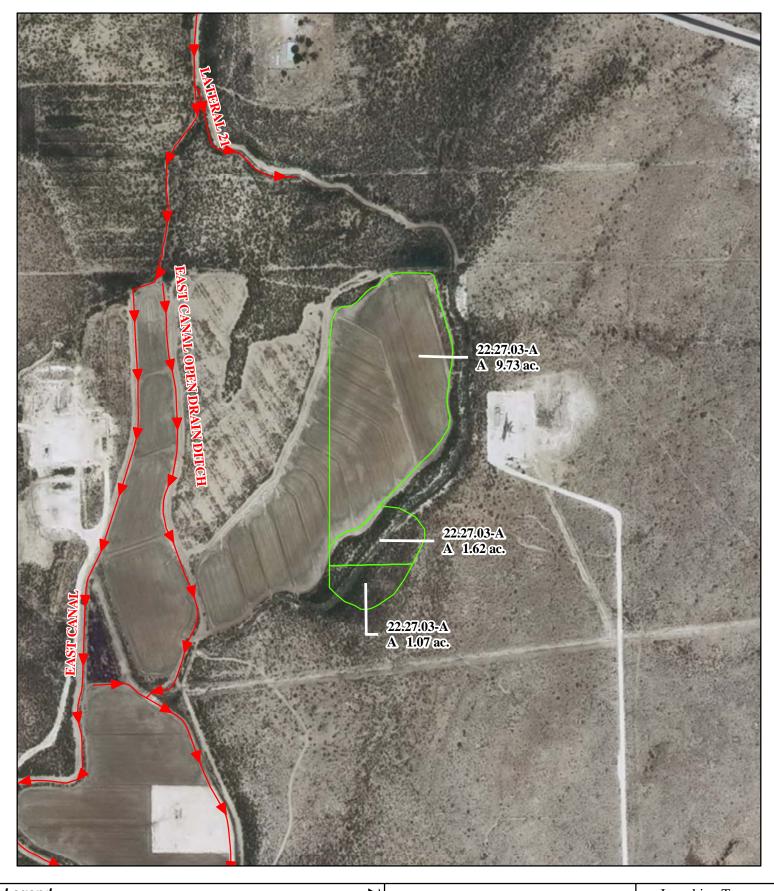

## f. Location and Amount of Irrigated Acreage:

Section 03, Township 22S, Range 27E, N.M.P.M.

Pt. NW<sup>1</sup>/<sub>4</sub>

Pt. SW<sup>1</sup>/<sub>4</sub>

11.35 acres

1.07 acres

Total: 12.42 acres

As shown on the attached revised Hydrographic Survey Map for Subfile No. 22.27.03-A, and the CID Section Hydrographic Survey Map Sheet No. 27 (1999-2011), included in Part F of this Appendix, representing the Court record as of the date of the filing of this Decree.

## Tract Boundaries

Surface Water Only

Supplemental Groundwater
Reservoir / Pond

No Right

2009 Digital Orthophotography

Grid Interval = 1000Scale 1 " = 400,

1:4,800

100 50 0 100 200 300 400 500 Feet

# Pecos River Stream System Carlsbad Irrigation District

Hydrographic Survey
Township 22

Josephine Tracy Eddy Trust Subfile 22.27.03-A 4/18/2011

D.D.

PAE